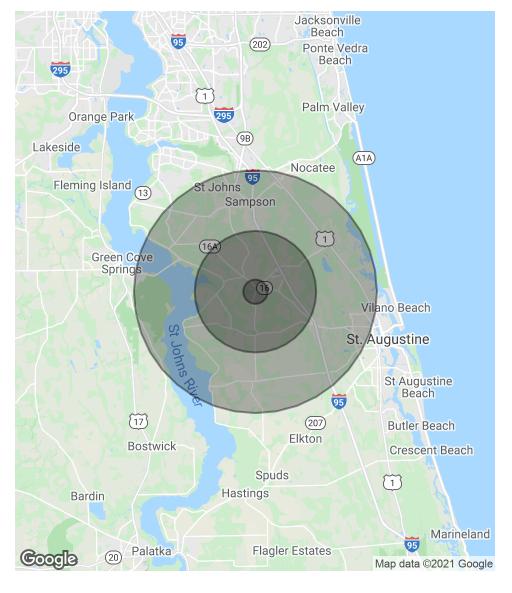

### WGV PROFESSIONAL CENTER

Pacetti, ST AUGUSTINE, FL 32092

CBCWORLDWIDE.COM

Adam Lanteigne 904 584 7777 adam@soldin904.com

Pacetti, ST AUGUSTINE, FL 32092

| POPULATION                              | 5 MILES                  |
|-----------------------------------------|--------------------------|
| Total Population                        | 30,474                   |
| Average Age                             | 36.7                     |
|                                         |                          |
| HOUSEHOLDS & INCOME                     | 5 MILES                  |
| HOUSEHOLDS & INCOME<br>Total Households | <b>5 MILES</b><br>11,007 |
|                                         |                          |