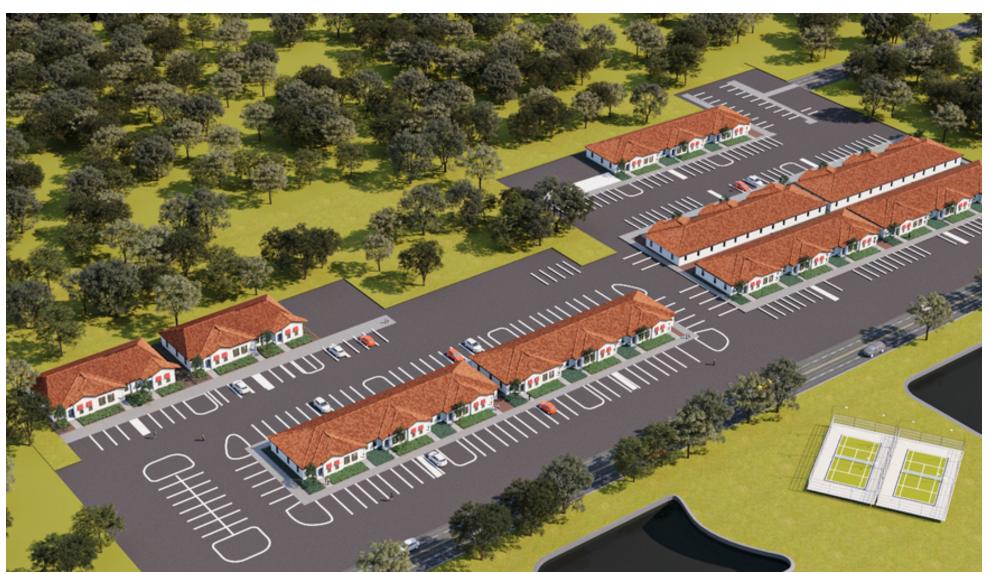

### **PROPERTY OVERVIEW**

Your chance to have an office in one of the finest communities in Northeast Florida. The World Golf Village area is an unbelievable community just north of St. Augustine and south of Jacksonville in one of the fastest growing corridors in the state. Just a stones throw away from Silverleaf a new community in the early stages of development with over 10,000 single family homes approved and under construction. If you are not familiar with the area it is worth taking a look. Perfect location for a 1st class office for accountants, financial professionals, insurance agents, medical practices, attorneys, office outside of the home and much, much more. You can't beat this location for exposure, atmosphere and charm. Truly fantastic! World class golf, tennis and swimming facilities right outside your front door.