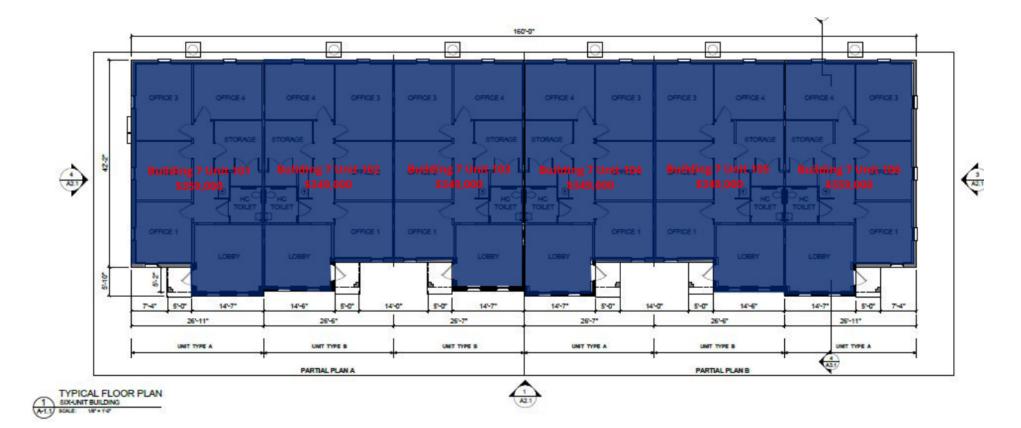

### **OFFERING SUMMARY**

| Sale Price:   | \$349,000       |
|---------------|-----------------|
| Available SF: | 1,200 - 7,200   |
| Lot Size:     | 9.3 Acres       |
| Year Built:   | 2022            |
| Unit Size:    | 1,200 SF        |
| Zoning:       | PUD             |
| Market:       | Jacksonville    |
| Submarket:    | Saint Augustine |
| Price / SF:   | \$290.83        |

### WGV PROFESSIONAL CENTER

Pacetti, ST AUGUSTINE, FL 32092

CBCWORLDWIDE.COM

Adam Lanteigne 904 584 7777 adam@soldin904.com

Pacetti, ST AUGUSTINE, FL 32092

| POPULATION                              | 5 MILES                  |
|-----------------------------------------|--------------------------|
| Total Population                        | 30,474                   |
| Average Age                             | 36.7                     |
|                                         |                          |
| HOUSEHOLDS & INCOME                     | 5 MILES                  |
| HOUSEHOLDS & INCOME<br>Total Households | <b>5 MILES</b><br>11,007 |
|                                         |                          |