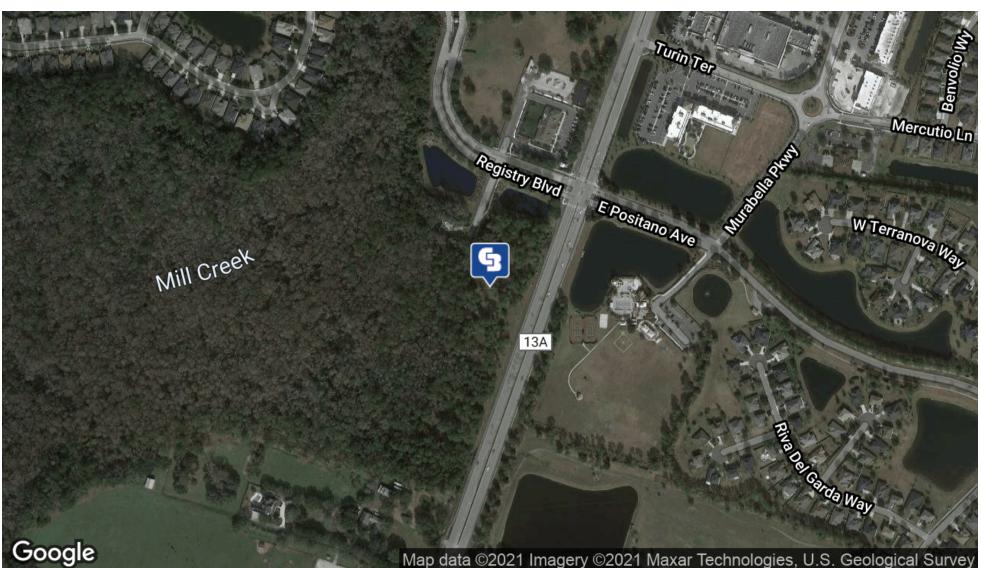

### LOCATION OVERVIEW

International Golf Parkway Exit from I-95 just Southwest at State Road 16 corridor.