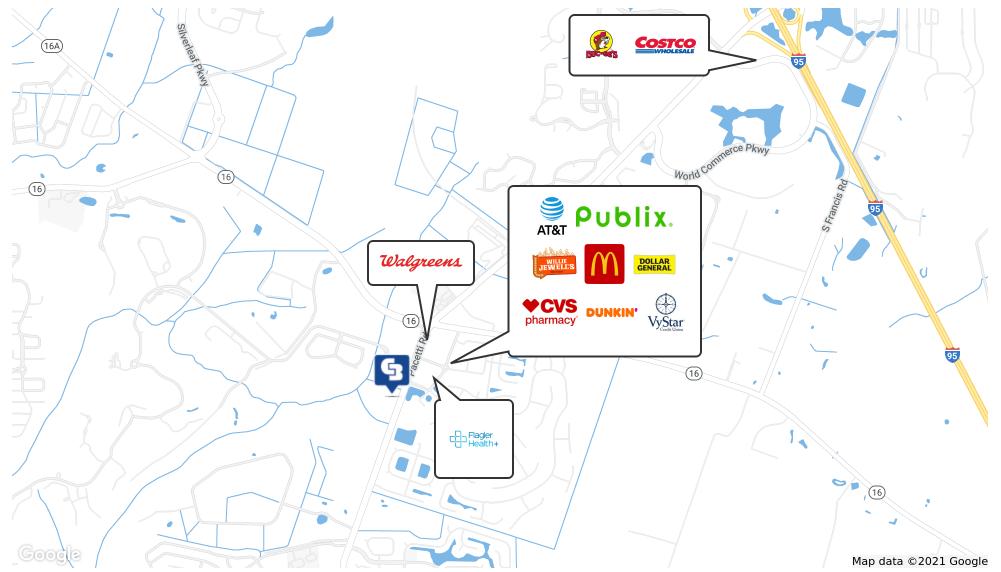

### FEATURES

- Individual Medical/Office Condos
- Brand New Construction
- 5 Mile Radius: Over 20,000 homes approved to be built

L CB\_CWORLDWIDE.COM

A A

OFFICE

Adam Lanteigne 904 584 7777 adam@soldin904.com

### **PROPERTY HIGHLIGHTS**

- Individual Medical/Office Condos
- Brand New Construction
- 5 Mile Radius: Over 20,000 homes approved to be built

CBCWORLDWIDE.COM

Adam Lanteigne 904 584 7777 adam@soldin904.com