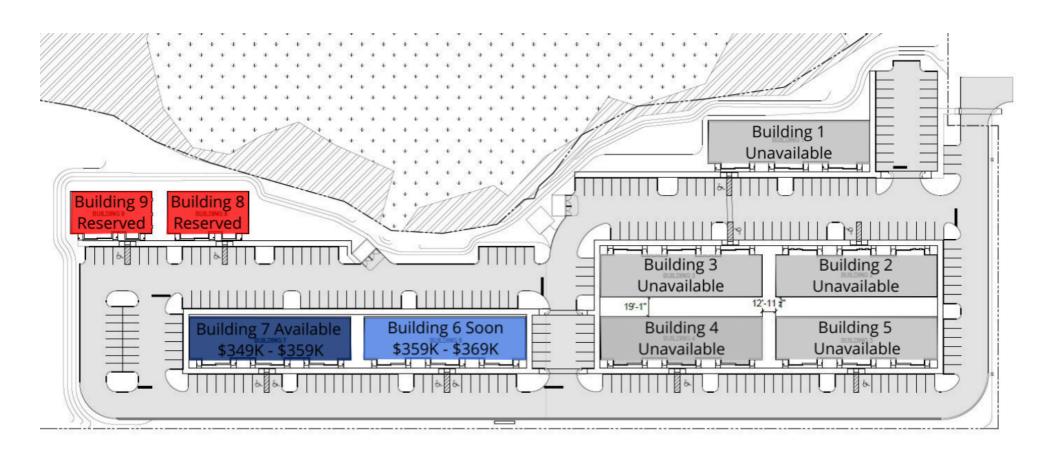

### **OFFERING SUMMARY**

| Sale Price:   | \$349,000       |
|---------------|-----------------|
| Available SF: | 1,200 - 7,200   |
| Lot Size:     | 9.3 Acres       |
| Year Built:   | 2022            |
| Unit Size:    | 1,200 SF        |
| Zoning:       | PUD             |
| Market:       | Jacksonville    |
| Submarket:    | Saint Augustine |
| Price / SF:   | \$290.83        |

### **PROPERTY OVERVIEW**

Your chance to have an office in one of the finest communities in Northeast Florida. The World Golf Village area is an unbelievable community just north of St. Augustine and south of Jacksonville in one of the fastest growing corridors in the state. Just a stones throw away from Silverleaf a new community in the early stages of development with over 10,000 single family homes approved and under construction. If you are not familiar with the area it is worth taking a look. Perfect location for a 1st class office for accountants, financial professionals, insurance agents, medical practices, attorneys, office outside of the home and much, much more. You can't beat this location for exposure, atmosphere and charm. Truly fantastic! World class golf, tennis and swimming facilities right outside your front door.